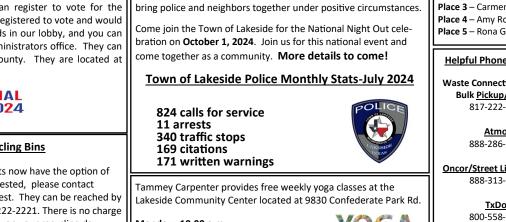

## **Chief's Corner** Save the Date-National Night Out!

National Night Out is an annual community-building campaign that promotes police-community partnerships and neighborhood camaraderie to make our neighborhoods safer, more caring places to live. National Night Out enhances the relationship between neighbors and law enforcement while bringing back a true sense of community. Furthermore, it provides a great opportunity to