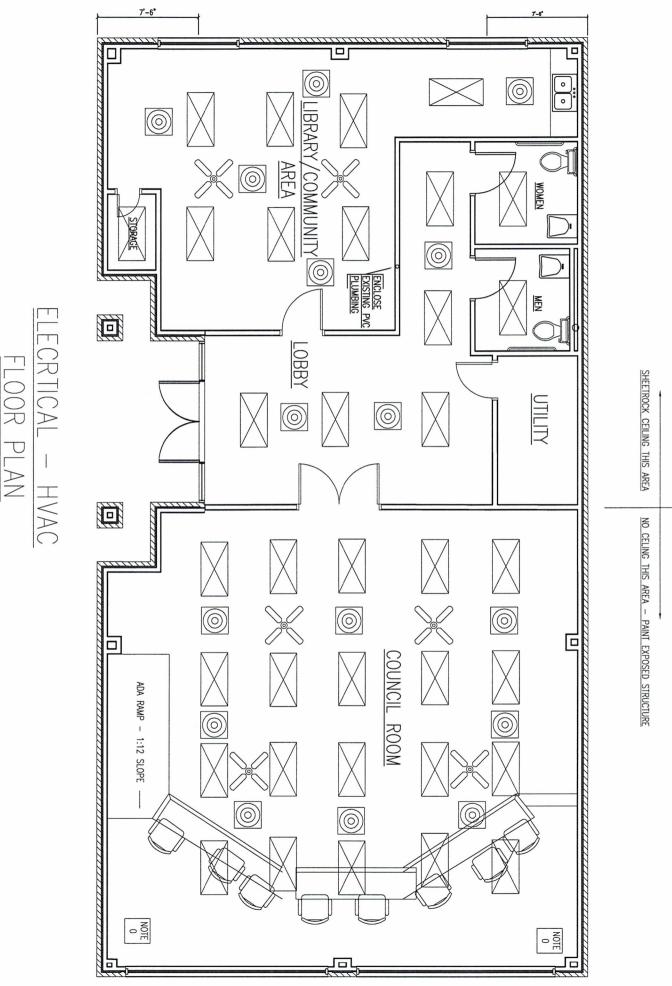

**ITEM 2. DISCUSSION / ACTION:** Council to consider final approval of Council/Court building remodeling floor plan. Council may take any action deemed necessary.