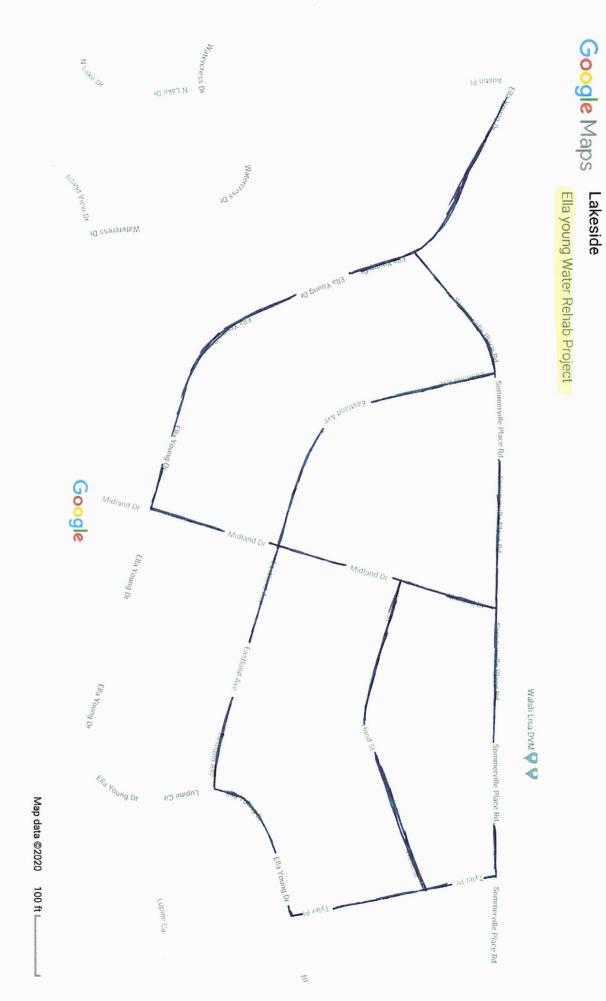

### VIII. REGULAR AGENDA

**ITEM 1. DISCUSSION/ACTION:** Council to consider complaints and staff report regarding brown water and aging infrastructure in the Ella Young addition and to consider declaring that said water infrastructure problems necessitate staff making, without competitive bidding, immediate procurements of materials and services necessary to implement a water system improvement project in the area needed to preserve and protect the public health and safety of the Town's residents. Council may take any action deemed necessary.