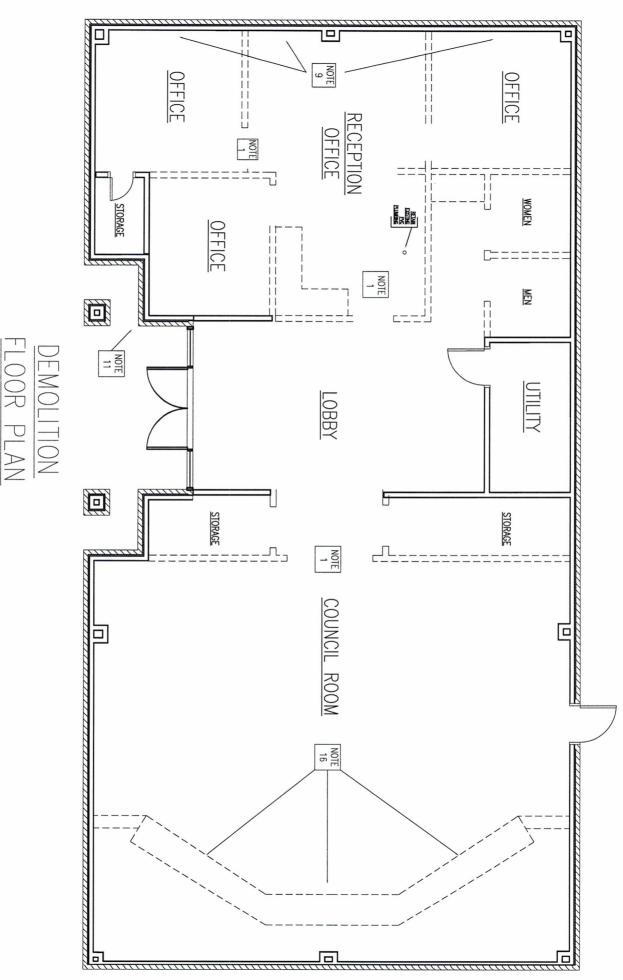

**ITEM 2. DISCUSSION / ACTION:** Council to consider final approval of Council/Court building remodeling floor plan. Council may take any action deemed necessary.