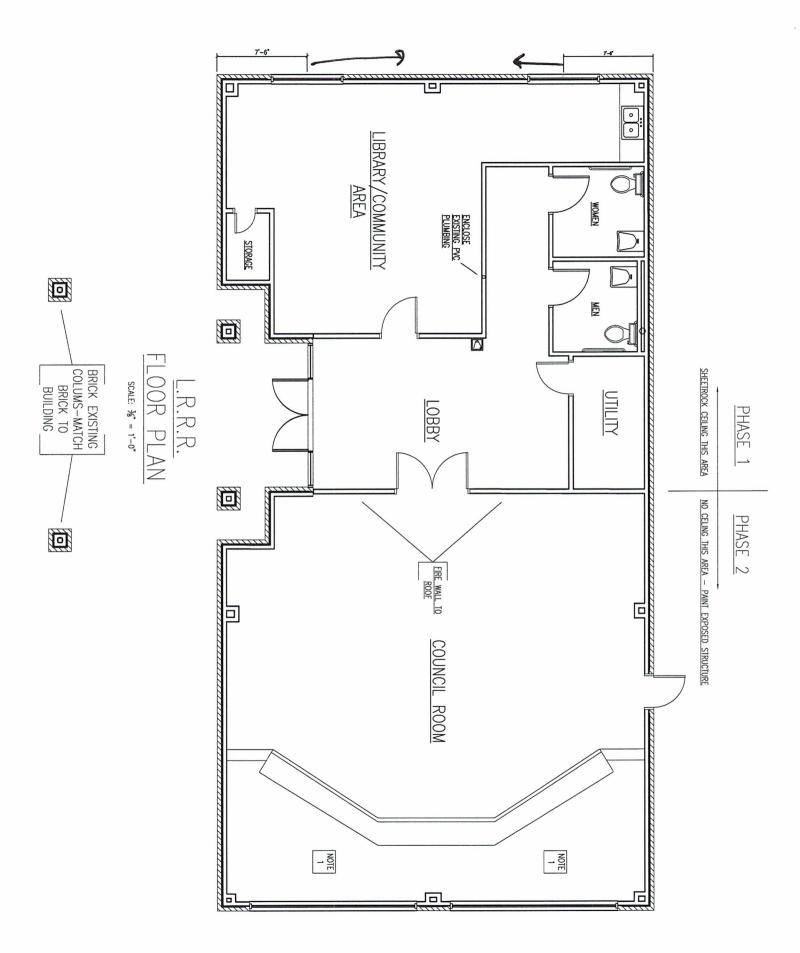

**ITEM 2. DISCUSSION / ACTION:** Council to consider final approval of Council/Court building remodeling floor plan. Council may take any action deemed necessary.