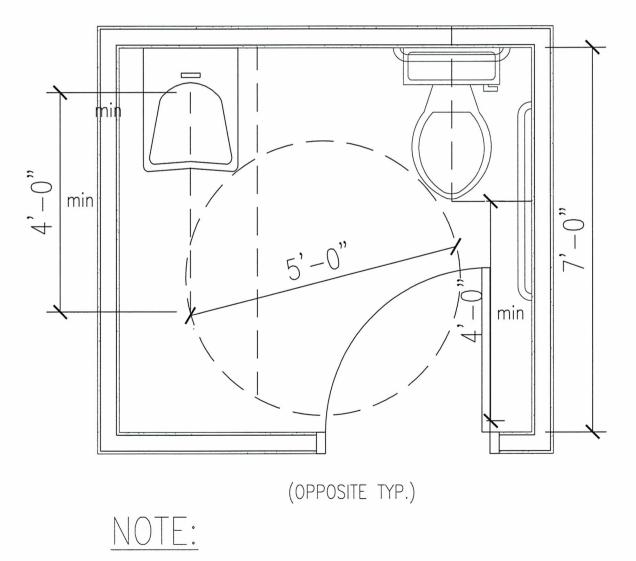

**ITEM 2. DISCUSSION / ACTION:** Council to consider final approval of Council/Court building remodeling floor plan. Council may take any action deemed necessary.