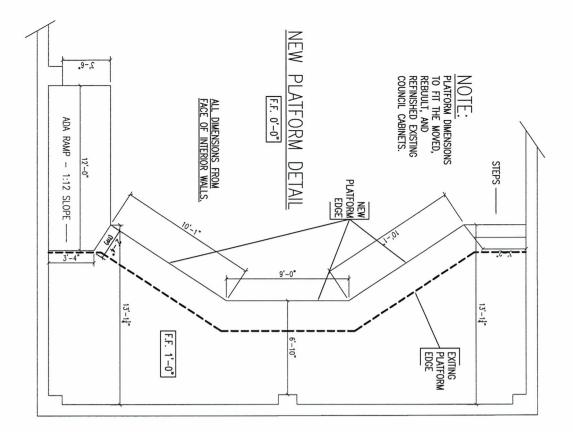

**ITEM 2. DISCUSSION / ACTION:** Council to consider final approval of Council/Court building remodeling floor plan. Council may take any action deemed necessary.